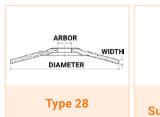

### A24N TYPE 28

- Aluminum oxide grain
- Soft bond for fast stock removal
- Use this saucer shape (Type 28) for uniform grinding of large, flat surfaces

METAL Ferrous metals (iron, steel, welds, etc.)

STAINLESS Low grade stainless steel

### LONG LIFE A24R TYPE 28

- Aluminum oxide grain
- Medium bond for longer life and fewer wheel changes
- Use this saucer shape (Type 28) for uniform grinding of large, flat surfaces
- METAL Ferrous metals (iron, steel, welds, etc.)

#### SAITECH ULTIMATE PERFORMANCE™ TYPE 28

- High performance, ceramic aluminum oxide grain
- Very uniform, high density grain structure is extremely durable and self sharpening for long life and cooler cut
- · Combines maximum material removal with long life
- Use this saucer shape (Type 28) for uniform grinding of large, flat surfaces